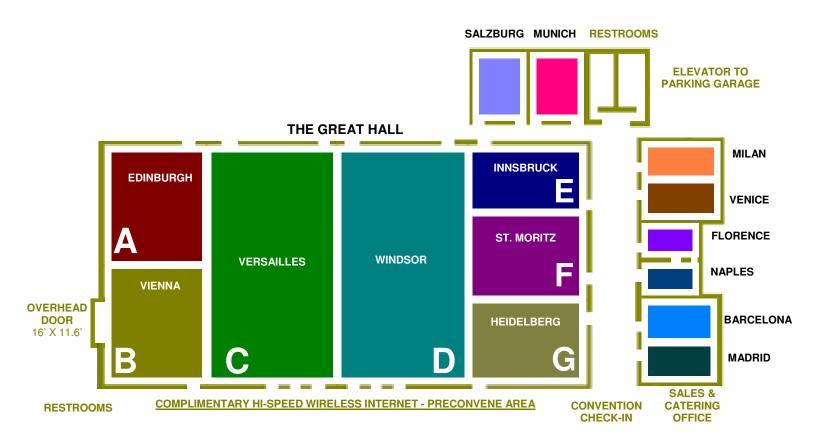

| Chateau on the Lake<br>Meeting Space | Room<br>Size | Ceiling<br>Height | Reception<br>Style | Banquet<br>Rounds | Classroom<br>Seating | Theater<br>Seating | Conference<br>Style | Square<br>Feet |
|--------------------------------------|--------------|-------------------|--------------------|-------------------|----------------------|--------------------|---------------------|----------------|
| Great Hall                           | 248 x 128    | 24 ft.            | 4,000              | 2,000             | 1,500                | 3,500              | N/A                 | 31,744         |
| Edinburgh                            | 54 x 64      | 24 ft.            | 400                | 150               | 125                  | 350                | N/A                 | 3,456          |
| Vienna                               | 54 x 64      | 24 ft.            | 400                | 150               | 125                  | 350                | N/A                 | 3,456          |
| Versailles                           | 66 x 128     | 24 ft.            | 1,000              | 450               | 350                  | 900                | N/A                 | 8,448          |
| Windsor                              | 66 x 128     | 24 ft.            | 1,000              | 450               | 350                  | 900                | N/A                 | 8,448          |
| Innsbruck                            | 62 x 43      | 24 ft.            | 300                | 120               | 100                  | 225                | N/A                 | 2,666          |
| St. Moritz                           | 62 x 43      | 24 ft.            | 300                | 120               | 100                  | 225                | N/A                 | 2,666          |
| Heidelberg                           | 62 x 43      | 24 ft.            | 300                | 120               | 100                  | 225                | N/A                 | 2,666          |
| Madrid                               | 44 x 22      | 16 ft.            | 50                 | 40                | 35                   | 70                 | 36                  | 968            |
| Barcelona                            | 44 x 22      | 16 ft.            | 50                 | 40                | 35                   | 70                 | 36                  | 968            |
| Naples Board Rm                      | 36 x 19      | 16 ft.            | N/A                | N/A               | N/A                  | N/A                | 12                  | 684            |
| Florence                             | 36 x 19      | 16 ft.            | 50                 | 30                | 20                   | 40                 | 30                  | 384            |
| Venice                               | 44 x 22      | 16 ft.            | 50                 | 40                | 35                   | 70                 | 36                  | 968            |
| Milan                                | 44 x 22      | 16 ft.            | 50                 | 40                | 35                   | 70                 | 36                  | 968            |
| Munich                               | 30 x 37      | 16 ft.            | 75                 | 50                | 42                   | 75                 | 30                  | 1,110          |
| Salzburg                             | 30 x 37      | 16 ft.            | 75                 | 50                | 42                   | 75                 | 30                  | 1,110          |